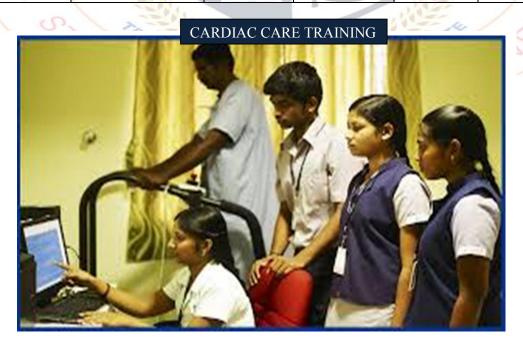

#### CARDIAC CARE TECHNICIAN COURSE

| COURSE                                                | DURATION & ELIGIBILITY                 | COURSE<br>FEE | TRAINING<br>FEE        | TOTAL<br>FEE | INSTALLMEMT                                          |
|-------------------------------------------------------|----------------------------------------|---------------|------------------------|--------------|------------------------------------------------------|
| DCCT<br>(DIPLOMA)                                     | 1 YEARS(2 semester)<br>10+2 Any stream | 60000/-       | FREE -                 | 60000/-      | AT, ADMISSION TIME<br>50% REST IN TWO<br>INSTALLMENT |
| ADCCT<br>( ADVANCE<br>DIPLOMA)                        | 2 YEARS(4 semester)<br>10+2 Any stream | 90000/-       | FREE -                 | 90000/-      | AT ADMISSION TIME 50%<br>REST IN FOUR<br>INSTALLMENT |
| BCCTT (B.SC <u>C</u> ARDIAC CARE TECHNICIAN)          | 3 YEARS(6 semester)<br>10+2 Any stream | 180000        | FREE -<br>S.G PARAMEDI | 180000       | AT ADMISSION TIME 50%<br>REST IN FOUR<br>INSTALLMENT |
| MCCT<br>( M.SC <u>C</u> ARDIAC<br>CARE<br>TECHNICIAN) | 2 YEARS(4<br>semester)<br>BCCTT        | 150000/-      | FREE -                 | 150000/-     | AT ADMISSION TIME 50%<br>REST IN FOUR<br>INSTALLMENT |