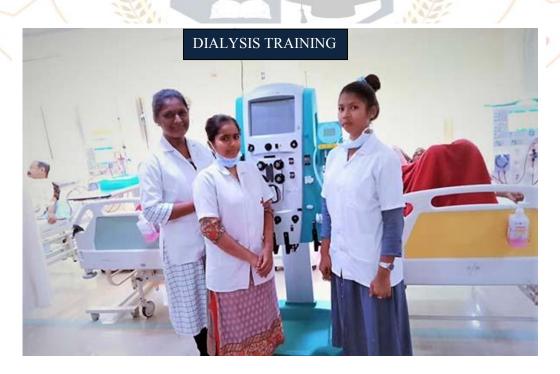

#### **DIALYSIS TECHNICIANS COURSE**

| COURSE                        | DURATION &<br>ELIGIBILITY              | COURSE<br>FEE | TRAINING<br>FEE | TOTAL<br>FEE | INSTALLMEMT                                          |
|-------------------------------|----------------------------------------|---------------|-----------------|--------------|------------------------------------------------------|
| DDT<br>(DIPLOMA)              | 1 YEARS(2 semester)<br>10+2 Any stream | 60000/-       | FREE -          | 60000/-      | AT, ADMISSION TIME<br>50% REST IN TWO<br>INSTALLMENT |
| ADDT<br>( ADVANCE<br>DIPLOMA) | 2 YEARS(4 semester)<br>10+2 Any stream | 90000/-       | FREE -          | 90000/-      | AT ADMISSION TIME<br>50% REST IN FOUR<br>INSTALLMENT |
| BDT<br>(B.SC IN DYLYSIS)      | 3 YEARS(6 semester)<br>10+2 Any stream | 180000        | FREE -          | 180000/-     | AT ADMISSION TIME<br>50% REST IN FOUR<br>INSTALLMENT |
| (M.SC DAYLASIS)               | 2 YEARS(4 semester)<br>BDT             | 150000/-      | FREE -          | 150000/      | AT ADMISSION TIME<br>50% REST IN FOUR<br>INSTALLMENT |