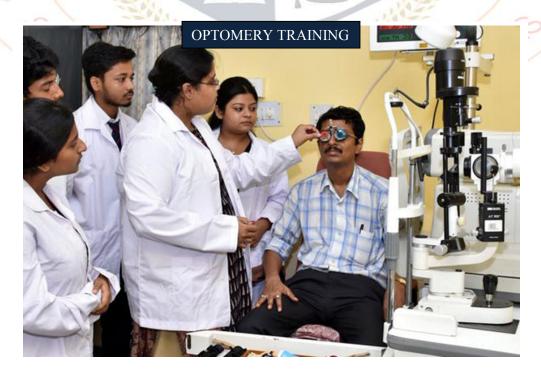

#### **OPTOMETORY TECHNICIANS COURSE**

| COURSE                | DURATION & ELIGIBILITY | COURSE<br>FEE | TRAINING<br>FEE | TOTAL<br>FEE | INSTALLMEMT                           |
|-----------------------|------------------------|---------------|-----------------|--------------|---------------------------------------|
| рот                   | 1 YEARS(2 semester)    | 60000/-       | FREE -          | 60000/-      | AT, ADMISSION TIME                    |
| (DIPLOMA)             | 10+2 Any stream        | 3333,         |                 |              | 50% REST IN TWO<br>INSTALLMENT        |
| ADOPT                 | 2 YEARS(4 semester)    |               |                 |              |                                       |
| ( ADVANCE<br>DIPLOMA) | 10+2 Any stream        | 90000/-       | FREE -          | 90000/-      | AT ADMISSION TIME<br>50% REST IN FOUR |
|                       |                        |               |                 |              | INSTALLMENT                           |
| BOPT                  | 3 YEARS(6 semester)    |               |                 |              |                                       |
| (B.SC                 | 10+2 Any stream        | 180000        | FREE -          | 180000       | AT ADMISSION TIME                     |
| OPTOMETORY            | 6 4                    | D RI L        | S.G p.          |              | 50% REST IN FOUR                      |
| TEC)                  | A LIVE                 | P. K. TIWA    | S.G PARAMEDI    | 2011         | INSTALLMENT                           |
| МОРТ                  | 2 YEARS(4 semester)    | 150000/-      | FREE -          | 150000/-     | AT ADMISSION TIME                     |
| ( M.SC                | ВОРТ                   | OPKTIL        |                 |              | 50% REST IN FOUR                      |
| OPTOMETORY            |                        | 2             |                 | 100          | INSTALLMENT                           |
| TEC)                  | 100                    |               |                 | 136          |                                       |
|                       | 100                    |               |                 | 10           |                                       |