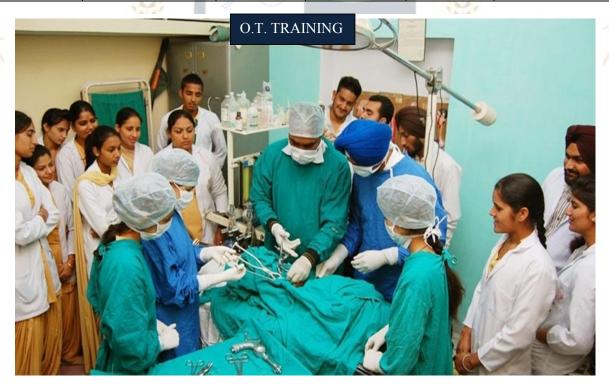

#### **O.T. TECHNICIAN (Operation theater Course)**

| COURSE                           | DURATION & ELIGIBILITY                 | COURSE<br>FEE | TRAINING<br>FEE | TOTAL<br>FEE | INSTALLMEMT                                          |
|----------------------------------|----------------------------------------|---------------|-----------------|--------------|------------------------------------------------------|
| DOTT<br>(DIPLOMA)                | 1 YEARS(2 semester)<br>10+2 Any stream | 60000/-       | FREE -          | 60000/-      | AT, ADMISSION TIME<br>50% REST IN TWO<br>INSTALLMENT |
| ADOT<br>( ADVANCE<br>DIPLOMA)    | 2 YEARS(4 semester)<br>10+2 Any stream | 90000/-       | FREE -          | 90000/-      | AT ADMISSION TIME<br>50% REST IN FOUR<br>INSTALLMENT |
| BOTT<br>(B.SC OT<br>TECHNICION)  | 3 YEARS(6 semester)<br>10+2 Any stream | 180000        | FREE -          | 180000       | AT ADMISSION TIME<br>50% REST IN FOUR<br>INSTALLMENT |
| MOTT<br>( M.SC OT<br>TECHNISION) | 2 YEARS(4 semester)<br>BOTT            | 150000/-      | FREE -          | 150000/-     | AT ADMISSION TIME<br>50% REST IN FOUR<br>INSTALLMENT |