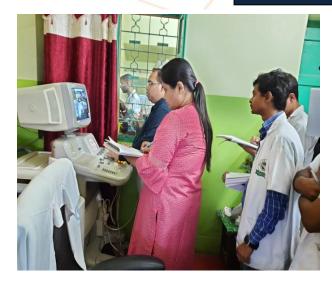

(B.SC RADIO IMAGING)       | 10+2 Any stream     | Trup)     |           |           | 50% REST IN FOUR                      |
| MRIT                       | Add.                |           |           | 100       | INSTALLMENT                           |
| ( M.SC RADIO               | 2 YEARS(4 semester) | 4         |           | 30        |                                       |
| IMAGING)                   | BRIT                | 150000/-  | 65000/-   | 215000/-  | AT ADMISSION TIME                     |
| 10                         | 1                   |           | 1115      | 1 - 14    | 50% REST IN FOUR                      |
|                            | Alpe                | 60        | 100       | -110      | INSTALLMENT                           |

#### ULTRASOUND TRAINING





CALL US:- 9955245153, 8271206196

WEB SITE:- usgparamedicaltraining.com



#### **INSTITUTE OF RADIO-IMAGING & MEDICAL SCIENCES TECHNOLOGY**



All Courses are in collaboration with Lingayas & Aryabhatta knowledge university Collaboration With Himalaya & UMVS Group
Of Institutions Approved by UGC AICTE S.H.E.CMHRD & NTA

Ranchi Branch: - 1. P K Arogyam near Patel Chowk Harmu Colony behind MS Dhoni Old House
Patna Branch: -Corp:- ALC diagnostic &P. K. Arogyam E- 95 pc colony kankarbagh Patna -800020

#### **PATHOLOGY LAB TECHNICIAN**

| COURSE         | DURATION &                             | COURSE   | TRAINING   | TOTAL    | INSTALLMEMT       |
|----------------|----------------------------------------|----------|------------|----------|-------------------|
|                | ELIGIBI